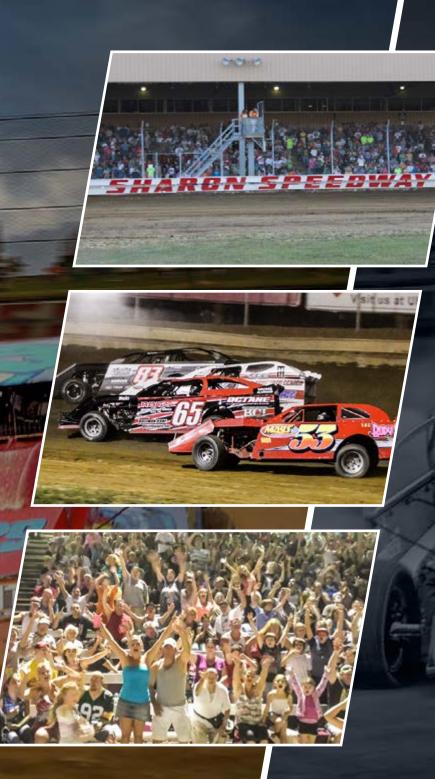

#### **ABOUT SHARON SPEEDWAY**

- 3/8-mile, high-banked dirt and clay oval
- Located in Hartford, Ohio (70 miles east of Cleveland, 70 miles NW of Pittsburg)
- Longest continually running dirt track in the country (since 1929)
- Part-owned and operated by the legendary Blaney family
- Approximately 30 races per season from March through October
- Competing divisions include: DIRTcar Big Block Modifieds, RUSH Sportsman Modifieds and Stock Cars. Also Special races with Lucas Oil Late Models, All Star Sprint Cars and the Annual Lou Blaney Memorial
- Owned by Racing Blaney family and area businessmen Jim Weller Sr. and Ron Kirila