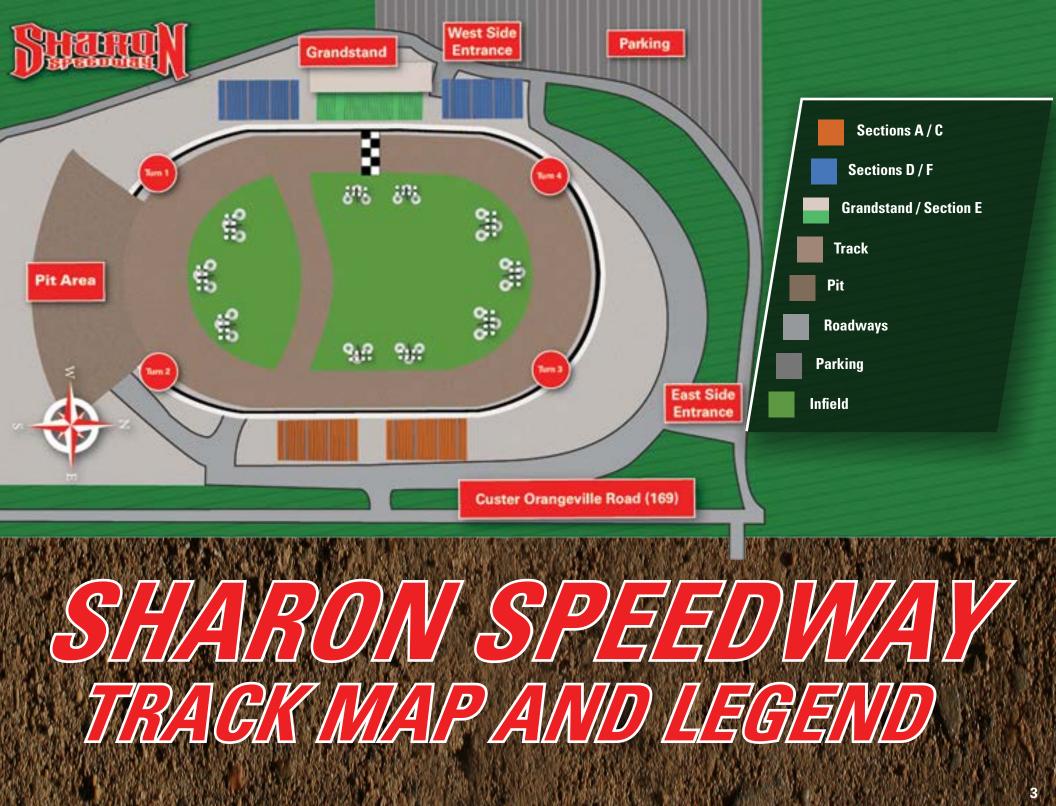

COMPLEX NO.

0,9001

Sec.

# **SPONSORSHIP OPPORTUNITIES**





#### **ABOUT SHARON SPEEDWAY**

- 3/8-mile, high-banked dirt and clay oval
- Located in Hartford, Ohio (70 miles east of Cleveland, 70 miles NW of Pittsburg)
- Longest continually running dirt track in the country (since 1929)
- Part-owned and operated by the legendary Blaney family
- Approximately 30 races per season from March through October
- Competing divisions include: DIRTcar Big Block Modifieds, RUSH Sportsman Modifieds and Stock Cars. Also Special races with Lucas Oil Late Models, All Star Sprint Cars and the Annual Lou Blaney Memorial
- Owned by Racing Blaney family and area businessmen Jim Weller Sr. and Ron Kirila







# When it comes to advertising your business Sharon Speedway has a package for everyone

### BILLBOARD / SIGNAGE PACKAGES

All packages can be customized to include season passes or grandstand tickets

**Monster:** 10'x20'

Grandstand: 2'x8'

**Large:** 8'x16'

Bathroom Sign: 12"x18"

**Small:** 4'x4'







#### INFORMATION BOARD ADS/WEBSITE BANNERS/SOCIAL MEDIA TAGS

All these can be customized to fit your business needs

Center Spread

Quarter Page

Full Page

Eight Page

Half Page

## WEEKLY EVENT SPONSORSHIP

Includes 16 exclusive corporate suite passes!

 With this package your business will be featured throughout the night in victory lane with each of the winners

# When planning your next special event, keep Sharon Speedway in mind!

# **PATIO SUITES**

BOLLAND

**B**.7

THE

S